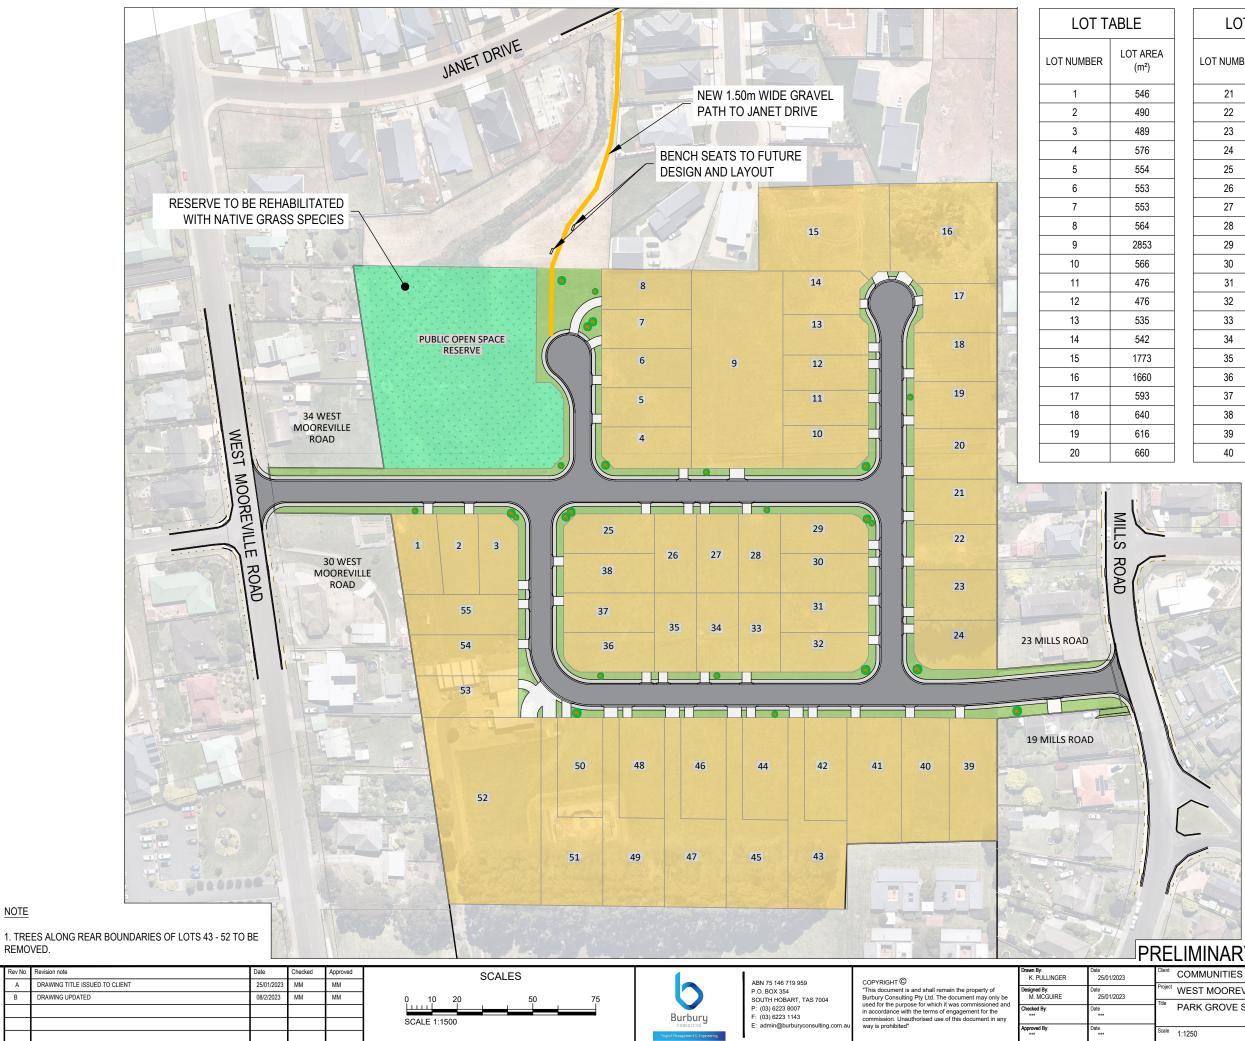

NOTE

REMOVED.

А

В

|    | LOT T      | LOT TABLE        |  |  |  |
|----|------------|------------------|--|--|--|
| ΞA | LOT NUMBER | LOT AREA<br>(m²) |  |  |  |
|    | 21         | 594              |  |  |  |
|    | 22         | 594              |  |  |  |
|    | 23         | 779              |  |  |  |
|    | 24         | 630              |  |  |  |
|    | 25         | 552              |  |  |  |
|    | 26         | 523              |  |  |  |
|    | 27         | 523              |  |  |  |
|    | 28         | 523              |  |  |  |
|    | 29         | 536              |  |  |  |
|    | 30         | 550              |  |  |  |
|    | 31         | 550              |  |  |  |
|    | 32         | 535              |  |  |  |
|    | 33         | 523              |  |  |  |
|    | 34         | 523              |  |  |  |
|    | 35         | 523              |  |  |  |
|    | 36         | 551              |  |  |  |
|    | 37         | 565              |  |  |  |
|    | 38         | 565              |  |  |  |
|    | 39         | 926              |  |  |  |
|    | 40         | 938              |  |  |  |

| LOT | TABLE |
|-----|-------|
|     |       |

| LOT NUMBER | LOT AREA<br>(m²) |  |  |
|------------|------------------|--|--|
| 41         | 1077             |  |  |
| 42         | 692              |  |  |
| 43         | 1088             |  |  |
| 44         | 731              |  |  |
| 45         | 1122             |  |  |
| 46         | 725              |  |  |
| 47         | 1120             |  |  |
| 48         | 719              |  |  |
| 49         | 1118             |  |  |
| 50         | 713              |  |  |
| 51         | 1116             |  |  |
| 52         | 3104             |  |  |
| 53         | 651              |  |  |
| 54         | 684              |  |  |
| 55         | 710              |  |  |
| POS        | 5670             |  |  |

| RELIMINARY - NOT FOR CONSTRUCTION |         |                                          |    |           |   |  |  |  |
|-----------------------------------|---------|------------------------------------------|----|-----------|---|--|--|--|
|                                   | Client  | COMMUNITIES TASMANIA                     |    |           |   |  |  |  |
|                                   | Project | Project WEST MOOREVILLE ROAD SUBDIVISION |    |           |   |  |  |  |
|                                   | Title   | PARK GROVE SUBDIVISION PLAN              |    |           |   |  |  |  |
|                                   | Scale   | 1:1250                                   | A3 | 1791-P200 | В |  |  |  |
|                                   |         |                                          |    |           |   |  |  |  |